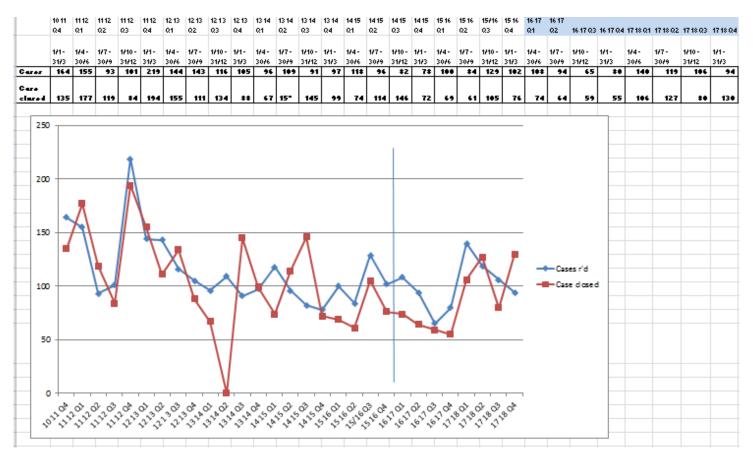

## SCHEDULE B - ENFORCEMENT PERFORMANCE REPORT - PERFOMANCE BY QUARTER

|              | Q1 2016/17    | Q2 2016/17   | Q3 2016/17   | Q4 2016/17     | Q1 - 2017/18  | Q2 2017/18   | Q3 2017/18   | Q4 2017/18     |
|--------------|---------------|--------------|--------------|----------------|---------------|--------------|--------------|----------------|
|              | 1 April to 30 | 1 July to 30 | 1 October to | 1 January – 31 | 1 April to 30 | 1 July to 30 | 1 October to | 1 January – 31 |
|              | June          | September    | 31 December  | March          | June          | September    | 31 December  | March          |
| Cases        | 108           | 94           | 65           | 80             | 140           | 119          | 106          | 94             |
| Received     |               |              |              |                |               |              |              |                |
| Cases Closed | 74            | 64           | 59           | 55             | 106           | 127          | 80           | 130            |